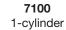

### **Gas Cabinet Specifications:**

| Part No. | Cabinet    | Height | Depth | Width | Exhaust Dia.* | Ship Weight |
|----------|------------|--------|-------|-------|---------------|-------------|
| GC-7100  | 1 Cylinder | 75"    | 18"   | 18"   | 6"            | 275 Lbs.    |
| GC-7200  | 2 Cylinder | 75"    | 18"   | 24"   | 6"            | 325 Lbs.    |
| GC-7300  | 3 Cylinder | 75"    | 18"   | 36"   | 6"            | 450 Lbs.    |

## **Gas Cabinet Drawings:**

(all dimensions are in inches)

72"