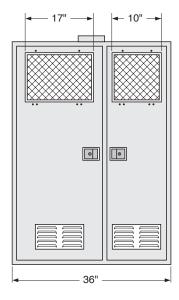

### **Gas Cabinet Specifications:**

| Part No. | Cabinet    | Height | Depth | Width | Exhaust Dia.* | Ship Weight |
|----------|------------|--------|-------|-------|---------------|-------------|
| GC-7100  | 1 Cylinder | 75"    | 18"   | 18"   | 6"            | 275 Lbs.    |
| GC-7200  | 2 Cylinder | 75"    | 18"   | 24"   | 6"            | 325 Lbs.    |
| GC-7300  | 3 Cylinder | 75"    | 18"   | 36"   | 6"            | 450 Lbs.    |

## **Gas Cabinet Drawings:**

(all dimensions are in inches)

72"

### **7300** 3-cylinder