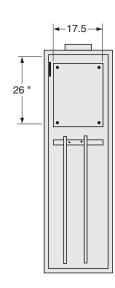

### **Gas Cabinet Specifications:**

| Part No. | Cabinet    | Height | Depth | Width | Exhaust Dia.* | Ship Weight |
|----------|------------|--------|-------|-------|---------------|-------------|
| GC-7100  | 1 Cylinder | 75"    | 18"   | 18"   | 6"            | 275 Lbs.    |
| GC-7200  | 2 Cylinder | 75"    | 18"   | 24"   | 6"            | 325 Lbs.    |
| GC-7300  | 3 Cylinder | 75"    | 18"   | 36"   | 6"            | 450 Lbs.    |

## **Gas Cabinet Drawings:**

(all dimensions are in inches)

72"