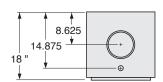

### **Gas Cabinet Specifications:**

| Part No. | Cabinet    | Height | Depth | Width | Exhaust Dia.* | Ship Weight |
|----------|------------|--------|-------|-------|---------------|-------------|
| GC-7100  | 1 Cylinder | 75"    | 18"   | 18"   | 6"            | 275 Lbs.    |
| GC-7200  | 2 Cylinder | 75"    | 18"   | 24"   | 6"            | 325 Lbs.    |
| GC-7300  | 3 Cylinder | 75"    | 18"   | 36"   | 6"            | 450 Lbs.    |

## **Gas Cabinet Drawings:**

(all dimensions are in inches)

72"