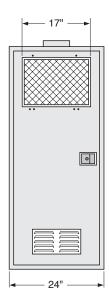

### **Gas Cabinet Specifications:**

| Part No. | Cabinet    | Height | Depth | Width | Exhaust Dia.* | Ship Weight |
|----------|------------|--------|-------|-------|---------------|-------------|
| GC-7100  | 1 Cylinder | 75"    | 18"   | 18"   | 6"            | 275 Lbs.    |
| GC-7200  | 2 Cylinder | 75"    | 18"   | 24"   | 6"            | 325 Lbs.    |
| GC-7300  | 3 Cylinder | 75"    | 18"   | 36"   | 6"            | 450 Lbs.    |

## **Gas Cabinet Drawings:**

(all dimensions are in inches)

72"