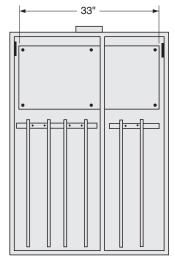

## **Gas Cabinet Drawings:**

(all dimensions are in inches)

72"

### **7200** 2-cylinder