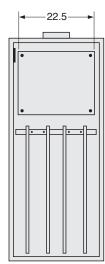

### **Gas Cabinet Specifications:**

| Part No. | Cabinet    | Height | Depth | Width | Exhaust Dia.* | Ship Weight |
|----------|------------|--------|-------|-------|---------------|-------------|
| GC-7100  | 1 Cylinder | 75"    | 18"   | 18"   | 6"            | 275 Lbs.    |
| GC-7200  | 2 Cylinder | 75"    | 18"   | 24"   | 6"            | 325 Lbs.    |
| GC-7300  | 3 Cylinder | 75"    | 18"   | 36"   | 6"            | 450 Lbs.    |

## **Gas Cabinet Drawings:**

(all dimensions are in inches)

72"

### **7200** 2-cylinder