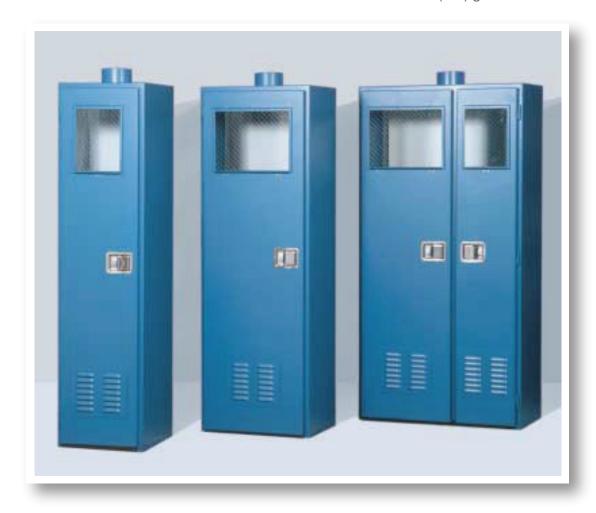

# **Gas Safety Cabinets**

Gentec® Gas Safety Cabinets are designed for safety and ease of access to hazardous gases. The Gas Safety Cabinets meet or exceed Semiconductor S2-93 and International Fire Code (IFC) guidelines.

#### **Features:**

- Door and window latch and close automatically.
- 1/4" wire reinforced safety glass.
- All welded construction 11 gauge steel.
- · Louvers at bottom of door.
- Flush mounted stainless steel paddle latch.
- Adjustable brackets for precise pigtail alignment.

- Exhaust vent located on top of cabinet is 6" diameter x 3" high.
- Removable white back panels mount to inside rear cabinet.
- Cylinder brackets accommodate 7" to 9" diameter cylinders.
- 165°F sprinkler head on top of cabinet with bees wax coating.
- Epoxy painted exterior texture exterior finish; Smooth interior finish.

### **Gas Cabinet Specifications:**

| Part No. | Cabinet    | Height | Depth | Width | Exhaust Dia.* | Ship Weight |
|----------|------------|--------|-------|-------|---------------|-------------|
| GC-7100  | 1 Cylinder | 75"    | 18"   | 18"   | 6"            | 275 Lbs.    |
| GC-7200  | 2 Cylinder | 75"    | 18"   | 24"   | 6"            | 325 Lbs.    |
| GC-7300  | 3 Cylinder | 75"    | 18"   | 36"   | 6"            | 450 Lbs.    |